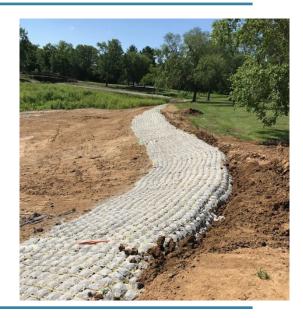

### 02 THE SOLUTION

In order to stabilize Easter Lake's shoreline, Polk County Conservation needed a hard armor solution that would also facilitate grass growth. With a shear force limiting value of 24+ PSF, Flexamat FR offered a high-performance erosion solution along with a biaxial grid with a flame-resistant coating. With 1.5" in between each concrete block, the mat is flexible enough to conform to the landscape and allow vegetation growth to make the site aesthetically pleasing. To complete the project, Quick Supply Co. offered 2.1 miles of 10' wide Flexamat to stabilize the entire shoreline of the lake and facilitate vegetation throughout.

## 04 THE RESULTS

As a result of choosing Flexamat over rip-rap, Easter Lake will have a significantly more user-friendly shoreline. Flexamat demonstrates a high value of protection against wave and wind erosion and offers easy maintenance. Flexamat may be mowed over and is safe for both pedestrians and wildlife. As grass continues to grow through the grid, the concrete blocks will remain stable.