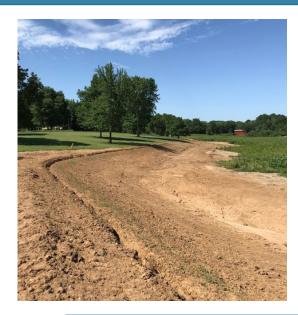

### THE CHALLENGE

Easter Lake, a former coal mine, was drained and dredged four years ago due to excessive erosion, unregulated urban runoff and invasive species. Polk County Conservation sought to restore the lake and remove it from the state's impaired water list. The final phase of this multi-million dollar project was to reshore and stabilize Easter Lake's shoreline.