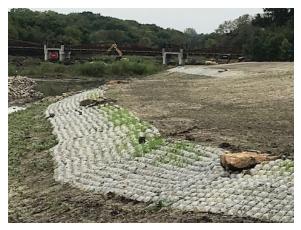

### 02 THE SOLUTION

In order to stabilize Easter Lake's shoreline, Polk County Conservation needed a hard armor solution that would also facilitate grass growth. With a shear force limiting value of 24+ PSF, Flexamat FR offered a high-performance erosion solution along with a biaxial grid with a flame-resistant coating. With 1.5" in between each concrete block, the mat is flexible enough to conform to the landscape and allow vegetation growth to make the site aesthetically pleasing. To complete the project, Quick Supply Co. offered 2.1 miles of 10' wide Flexamat to stabilize the entire shoreline of the lake and facilitate vegetation throughout.

## 04 THE RESULTS

As a result of choosing Flexamat over rip-rap, Easter Lake will have a significantly more user-friendly shoreline. Flexamat demonstrates a high value of protection against wave and wind erosion and offers easy maintenance. Flexamat may be mowed over and is safe for both pedestrians and wildlife. As grass continues to grow through the grid, the concrete blocks will remain stable.