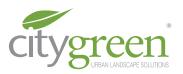

Immense compressive load bearing capacity is achieved by combining columnar design geometry with recycled, reinforced co-polymer materials.

Due to the positive lateral and vertical connectors, an assembled Stratavault matrix also has excellent lateral strength. The octagonal modules are placed and connected rapidly and simply, with minimum of skilled labour required.

#### Capacity

Free Volume: Module <83% Assembled Matrix>90%