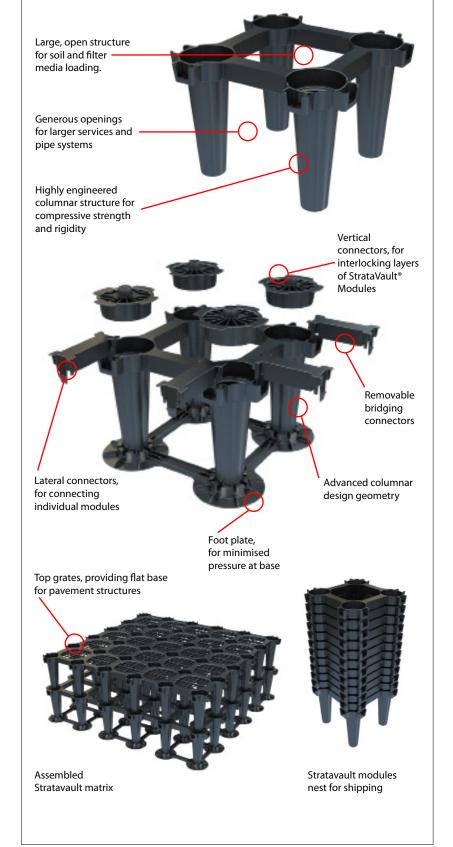

The high strength Citygreen Structural Module is the result of a team of talented design engineers working with Citygreen to produce the ultimate load bearing 'root cell' structure.

This patented design integrates an array of essential features, making it the most advanced structural module of its type globally.

Immense compressive load bearing capacity is achieved by combining columnar design geometry with recycled, reinforced co-polymer materials.

Due to the positive lateral and vertical connectors, an assembled Stratavault matrix also has excellent lateral strength. The octagonal modules are placed and connected rapidly and simply, with minimum of skilled labour required.

Large spaces between the columns provide generous avenues for root growth in all directions, and volume within the columns is open and readily accessible for feeder and structural tree roots.

The environmentally-critical design parameters have resulted in an extremely strong module made from recycled material, which leaves a huge proportion of its total volume for root growth and storm water harvesting.